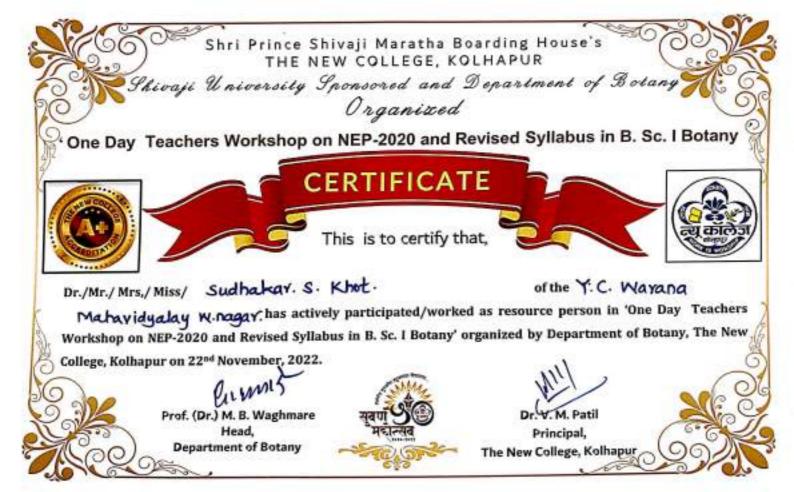

G. S. Khansole IQAC Coordinator & Convener



Dr. S. R. Patil Principal



### Vishwas Shikshan Prasarak Mandal's



### DESHBHAKT ANANDRAO BALWANTRAO NAIK ARTS & SCIENCE COLLEGE CHIKHALI, SANGLI, MAHARASHTRA, INDIA.

Permanent affiliation to Shivaji University, Kolhapur. NAAC Accredited (2nd Cycle ) Grade 'B+' CGPA (2.56)

### CERTIFICATE

**OF PARTICIPATION** 

This is to certify that **Rajkumar Shahaji Pandav** has successfully participated in National Level Webinar on "**New Education Policy 2020: Provisions and Challenges**" on 07th July 2021, organized by IQAC of Deshbhakt Anandrao Balwantrao Naik Arts and Science College, Chikhali, Sangli-415408.

8 my

Mr. R. R. Patil Organizing Member

2EI9DK-CE000069



Dr. G. S. Khansole IQAC Coordinator & Convener



Dr. S. R. Patil Principal





### Vishwas Shikshan Prasarak Mandal's



### DESHBHAKT ANANDRAO BALWANTRAO NAIK ARTS & SCIENCE COLLEGE CHIKHALI, SANGLI, MAHARASHTRA, INDIA.

Permanent affiliation to Shivaji University, Kolhapur. NAAC Accredited (2nd Cycle ) Grade 'B+' CGPA (2.56)

### CERTIFICATE

**OF PARTICIPATION** 

This is to certify that Mr. Uttam Dattatraya Kadam has successfully participated in National Level Webinar on "New Education Policy 2020: Provisions and Challenges" on 07th July 2021, organized by IQAC of Deshbhakt Anandrao Balwantrao Naik Arts and Science College, Chikhali, Sangli-415408.

8427

Mr. R. R. Patil
Organizing Member

2EI9DK-CE000039

Sichemadie

Dr. G. S. Khansole IQAC Coordinator & Convener



Dr. S. R. Patil Principal

Estd. 15-08-1995



Reg. No. F-10983

Dnyanganga Shikshan Prasarak