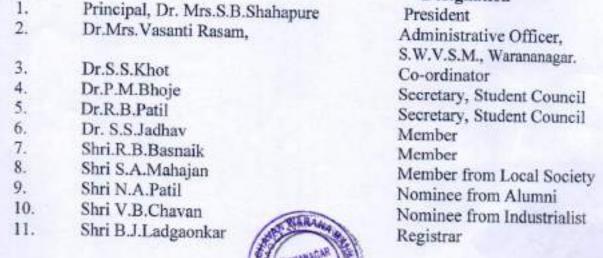

### YASHWANTRAO CHAVAN WARANA MAHAVIDYALAYA, WARANANAGAR

### **Vision**

"TO BECOME AN ACADEMY OF EXCELLENCE IN HIGHER EDUCATION AND HUMAN RESOURCES DEVELOPMENT IN RURAL AREA."

### **Mission**

"WE STAND UNITED AND DETERMINED FOR THE TOTAL TRANSFORMATION OF RURAL YOUTH OF WARANA REGION TOWARDS SELF-RELIANCE, CONFIDENCE, AND ENLIGHTENMENT THROUGH HIGHER EDUCATION".

### **Quality Policy**

'To Contribute to Nation Building by Pursuing Standards of Excellence in Academic, Social and Personal Development of Students Through Self-Evaluation and Continuous Improvement'

The quest for excellence is the core of the vision. All the activities of the institution are oriented by this quest. The mission reflects the philosophy of the founder of the institution Hon. Late Shri Tatyasaheb Kore tunes with the objectives of Higher Education. Academic development of students in rural areas is the quest of our vision and to make them self-reliant, and confident through higher education is the zest of our vision. Through it, students of the rural and hilly areas will be uplifted and so their families and finally, it will contribute to the national development. He wanted to create 'Nava Manus'. The vision and mission are reflected in the activities of the institution.

To cope with the unfortunate scenario like the COVID-19 pandemic, all teachers are promoted to adopt intensive use of ICT for online and offline teaching-learning and evaluations. They are provided with the facilities like computers, a webcam, a collar mic, a LAN facility, a study room, a library, an internet facility, etc. The activities related to the teaching-learning process are monitored to bring out the best in such a way that the students should do their best in their academics. For academic development, they are provided with the facilities like a study room, computerized, rich library, internet facility, etc. The institute offers cash prizes to the first three rankers from every class to encourage academic excellence.

Besides regular U.G. and P.G. programs, the institution has started 9 career-oriented courses to make the students skill-oriented and self-reliant. To enlighten the student's academic performance and to develop their competitive spirit various Quiz competitions are organized. Students are provided with the activities like N.S.S, N.C.C., and sports. Yoga workshops, wallpapers, and 'Warana Magazine' are the activities carried out by the institution to make them creative and to develop human resources. Thus, the activities attempt to meet the vision and mission of the institution.

Estil. 1962 "A++" Accredited by NAAC (2021) With CGPA 3.52