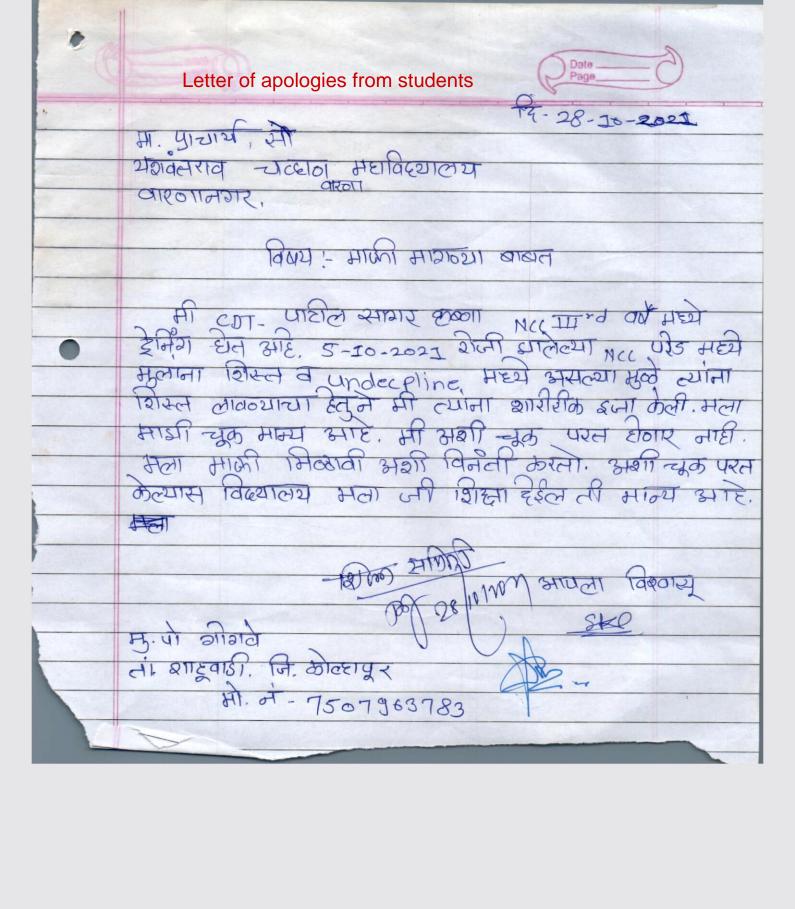

CDT. Sagar Krushna Patil NCC III Year YC Warana Mahavidyalaya, Warananagar. Date - 28/10/2021

To The Principal, YC Warana Mahavidyalaya, Warananagar

Sub: Letter of Apology

Respected Sir/Madam

I am taking training of NCC III year. In order to make the other CDTS disciplined in NCC parade on 5<sup>th</sup> Oct, 2021.I gave physical punishment to Yash Sambhaji Patil and he was physically injured. I accept my mistake and kindly request you to accept my apology and forgive me for the same. I assure you that the mistake will not repeat again. If I commit the mistake of harassment again, I will be ready to accept any punishment given to me.