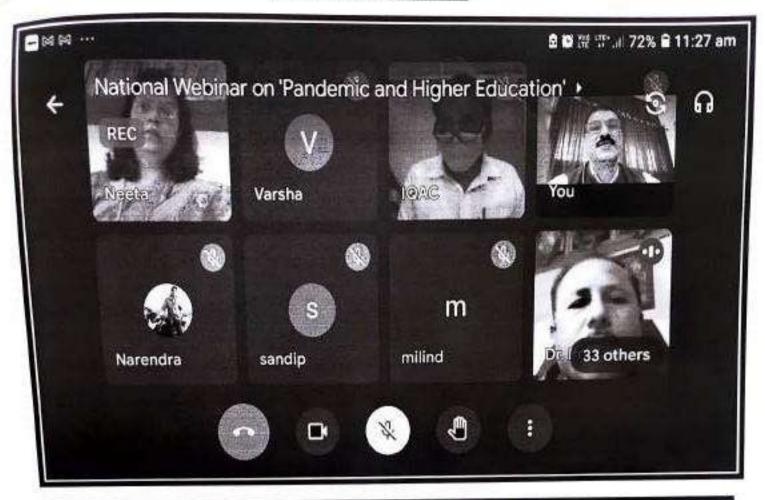

### as per planned in strategic plan / perspective plan during 2022-23

| S.N. | Activity                                                                       |
|------|--------------------------------------------------------------------------------|
| 1.   | CPE Proposal                                                                   |
| 2.   | DST – FIST Project proposal                                                    |
| 3.   | Research lab recognition from affiliating University                           |
| 4.   | Sanction letter for introduction of Political Science-II yr,                   |
|      | Industrial microbiology-II yr ( two courses at UG level) and                   |
|      | M.Sc. Zoology – II yr (PG level)                                               |
| 5.   | Completed Academic and Administrative Audit and received                       |
|      | 'A+ grade'                                                                     |
| 6.   | Developed E-content (YouTube videos, Facebook live videos,                     |
|      | PDF Notes, PPT slides, Google Quiz, etc.)                                      |
| 7.   | Interclass Quiz Competition for students                                       |
| 8.   | Webinars on                                                                    |
|      | 1. Pandemic and Higher Education' by Dept of English and                       |
|      | IQAC                                                                           |
|      | 2. Online quiz on 'The Great Marathas' by Dept of History                      |
|      | and IQAC                                                                       |
|      | 3. Health and Hygiene at Home' by Dept of Chemistry and                        |
|      | IQAC                                                                           |
|      | 4. Role of Biotechnology in Biodiversity Conservation' by                      |
|      | Dept of Botany and IQAC                                                        |
|      | 5. Scope and Career Opportunities in Mathematics' by Dept of<br>Maths and IQAC |
|      | 6. Online Lecture on 'Lingual Applications and Literary Arts'                  |
|      | by Dept of Marathi, Marathi BOS and SUK Teachers                               |
|      | Association and IQAC                                                           |
|      | 7. Online workshop on 'Modern Methods in Agriculture'                          |
|      | Under lead college (IQAC)                                                      |
|      | 8. Online Workshop on 'Lets Head towards Nature again'                         |
|      | under lead college scheme with IQAC                                            |
| 9.   | Extension activities and Social responsibilities through NCC                   |
|      | units                                                                          |
| 10.  | Extension activities and Social responsibilities through NSS                   |
|      | units                                                                          |
| L    |                                                                                |