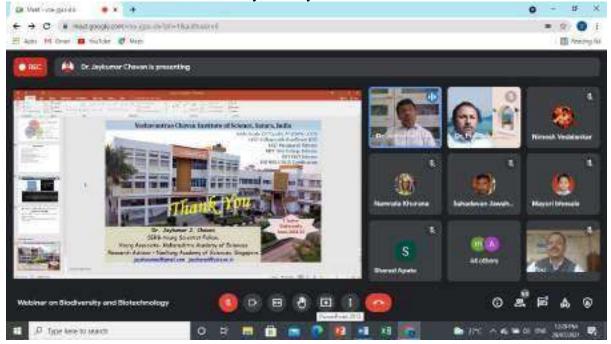

### as per planned in strategic plan / perspective plan during 2022-23

| S.N. | Activity                                                                       |
|------|--------------------------------------------------------------------------------|
| 1.   | CPE Proposal                                                                   |
| 2.   | DST – FIST Project proposal                                                    |
| 3.   | Research lab recognition from affiliating University                           |
| 4.   | Sanction letter for introduction of Political Science-II yr,                   |
|      | Industrial microbiology-II yr ( two courses at UG level) and                   |
|      | M.Sc. Zoology – II yr (PG level)                                               |
| 5.   | Completed Academic and Administrative Audit and received                       |
|      | 'A+ grade'                                                                     |
| 6.   | Developed E-content (YouTube videos, Facebook live videos,                     |
|      | PDF Notes, PPT slides, Google Quiz, etc.)                                      |
| 7.   | Interclass Quiz Competition for students                                       |
| 8.   | Webinars on                                                                    |
|      | 1. Pandemic and Higher Education' by Dept of English and                       |
|      | IQAC                                                                           |
|      | 2. Online quiz on 'The Great Marathas' by Dept of History                      |
|      | and IQAC                                                                       |
|      | 3. Health and Hygiene at Home' by Dept of Chemistry and                        |
|      | IQAC                                                                           |
|      | 4. Role of Biotechnology in Biodiversity Conservation' by                      |
|      | Dept of Botany and IQAC                                                        |
|      | 5. Scope and Career Opportunities in Mathematics' by Dept of<br>Maths and IQAC |
|      | 6. Online Lecture on 'Lingual Applications and Literary Arts'                  |
|      | by Dept of Marathi, Marathi BOS and SUK Teachers                               |
|      | Association and IQAC                                                           |
|      | 7. Online workshop on 'Modern Methods in Agriculture'                          |
|      | Under lead college (IQAC)                                                      |
|      | 8. Online Workshop on 'Lets Head towards Nature again'                         |
|      | under lead college scheme with IQAC                                            |
| 9.   | Extension activities and Social responsibilities through NCC                   |
|      | units                                                                          |
| 10.  | Extension activities and Social responsibilities through NSS                   |
|      | units                                                                          |
| L    |                                                                                |