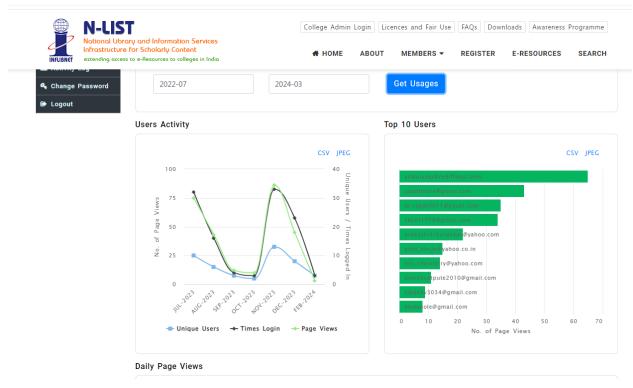

## 4.2.4 - Number per day usage of library by teachers and students ( foot falls and login data for online access) (Data for the latest completed academic year)