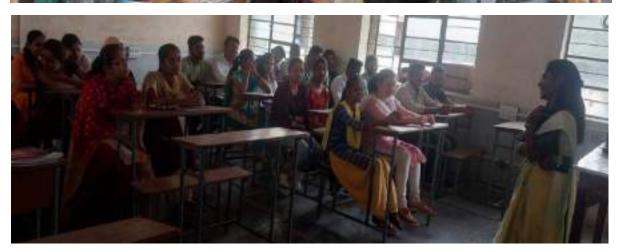

### अहवाल

दिनांक- ३०/०९/२०२२

शैक्षणिक वर्ष 2022 23 मधील शिवाजी विद्यापीठ कोल्हापूर अग्रणी महाविद्यालय योजनेअंतर्गत प्रथम कार्यशाळा बुधवार दिनांक 28/9/2022 रोजी उच्च शिक्षणातील संधी व ध्येय निश्चिती या विषयावर संपन्न झाली. सदर कार्यशाळेस विलिंगडन महाविद्यालय सांगली चे प्राचार्य डॉ. बी व्ही ताम्हणकर प्रमुख मार्गदर्शक म्हणून उपस्थित होते, सदर कार्यशाळा ही चार सत्रामध्ये संपन्न झाली प्रथम सत्रपूर्वी उपस्थितांची नाव नोंदणी व अल्पोपहार देण्यात आला प्रथम सत्रामध्ये कार्यक्रमाचे उद्घाटन पाह्ण्यांचा परिचय व स्वागत संपन्न झाले. या सत्राच्या अध्यक्षस्थानी महाविद्यालयाचे प्र.प्राचार्यडॉ. प्रो.पी. एस. चिकुर्डेकर उपस्थित होते द्वितीय सत्रात मार्गदर्शक प्राचार्य डॉ. बी. व्ही. ताम्हणकर यांनी उच्च शिक्षणाचे स्वरूप व विविध संधी याची सखोल माहिती विद्यार्थ्यांना दिली डॉ. आर. बी. बसनाईक यांनी द्वितीय सत्राचे आभार व्यक्त केले. द्वितीय सत्रानंतर उपस्थितांना उतम प्रकारचे भोजन देण्यात आले. तृतीय सत्रांमध्ये डॉ. ताम्हणकर यांनी विद्यार्थीदशेत ध्येयनिश्चिती करून विविध कौशल्य आत्मसात करावीत यासाठी अनेक उत्तम उदाहरणार्थून मार्गदर्शन केले चौथ्या व शेवटच्या सञ्चात प्रश्न उतरे व प्रमाणपत्र वितरण संपन्न झाले. सदर कार्यशाळेस अग्रणी समूह महाविद्यालयातून 200 हुन अधिक विद्यार्थी व प्राध्यापक उपस्थित होते कार्यक्रमाचे स्वागत व प्रास्तावित समन्वयक डॉ. आर. एस. पांडव यांनी केले कार्यक्रमाचे सूत्रसंचालन डॉ. शुभांगी भोसले व प्राध्यापिका माधुरी खुजट यांनी केले. कार्यक्रमास यशस्वीपणे संपन्न होण्यासाठी संयोजन सहाय्य प्रा. ए. के. लाडगावकर डॉ. डी. आर. देडे व कर्मचारी विजय महाले उत्तम कुंभार यांनी विशेष परिश्रम घेतले.

वारणानगर : येथील कार्यशाळेत बोलताना प्राचार्य डॉ. ताम्हणकर. शेजारी प्राचार्य डॉ. चिकुडेंकर डॉ. पांडव आदी.

अध्यक्षस्थानी होते. वाएणा विभाग शिक्षण मंडळाचे अध्यक्ष आमदार डॉ. विनय कोरे, प्रशासकीय अधिकारी प्रा. डॉ. वासंती रासम यांनी कार्यशाळेस शुभेच्छा दिल्या. पन्हाळा, गगनवाबडा, करवीर, शाहूबाडी तालुक्यातील १४ महाविद्यालयांतील २५० हून अधिक प्राध्यापक आणि विद्यायी उपस्थित