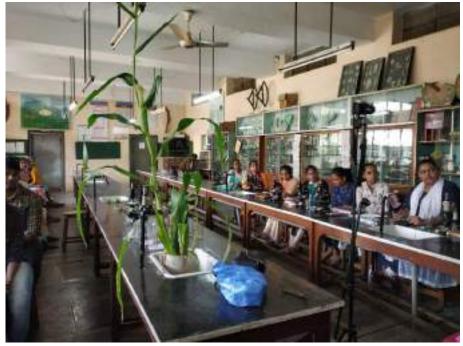

ine adjustment with high power objective.
- 8. All wet-mount preparations should be pre-covered by a cover slip.
- 9. Avoid the habit to remove the parts of the microscope.
- 10. Do not use oil immersion objective without oil.
- 11. Diaphragm should be wide open while using oil immersion objective

# YASHWANTRAO CHAVAN WARANA MAHAVIDYALAYA, WARANANAGAR Department of Botany

**Skill oriented Certificate Course on** 

#### MICROSCOPY SKILL: BASICS TO ADVANCE





# YASHWANTRAO CHAVAN WARANA MAHAVIDYALAYA, WARANANAGAR Department of Botany

**Skill oriented Certificate Course on** 

#### MICROSCOPY SKILL: BASICS TO ADVANCE





# YASHWANTRAO CHAVAN WARANA MAHAVIDYALAYA, WARANANAGAR Department of Botany

**Skill oriented Certificate Course on** 

#### **MICROSCOPY SKILL: BASICS TO ADVANCE**





# YASHWANTRAO CHAVAN WARANA MAHAVIDYALAYA, WARANANAGAR Department of Botany

**Skill oriented Certificate Course on** 

#### MICROSCOPY SKILL: BASICS TO ADVANCE









#### Yashwantrao Chavan Warana Mahavidyalaya, Warananagar IQAC and Career Guidance, Training and Placement Cell

Organizes Workshop entitled

"Career Opportunities after B. Sc. in Government Research Organization"

Thursday, 06-04-2023, Time: 11:00 am



Chief Patron: Dr. Vinayji Kore, Chairman, Shree Warana Vibhag Shikshan Mandal, Warananagar

Patron: Prof. Dr. (Mrs.) Vasanti Rasam, Administrative Officer, Shree Warana Vibbag Shikshan Mandal, Warananagar

Chairman of the Event: Prof. Dr. Prakash Chikurdekar, I/c Principal, Y. C. Warana Mahavidyalaya, Warananagar.

> IQAC CO-Ordinator: Dr. Sudhakar S. Khot, Dept. of Bota