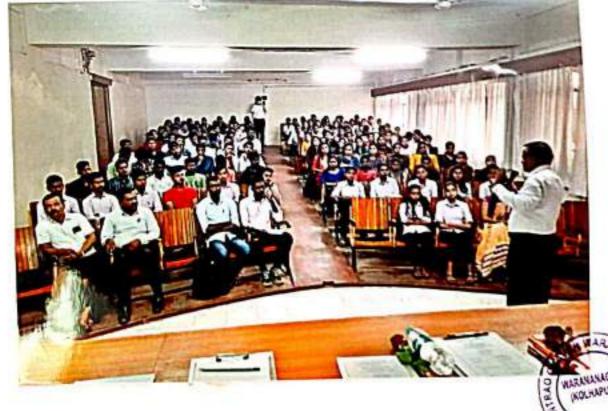

### अहवाल

दिनांक- ३०/०९/२०२२

शैक्षणिक वर्ष 2022 23 मधील शिवाजी विद्यापीठ कोल्हापूर अग्रणी महाविद्यालय योजनेअंतर्गत प्रथम कार्यशाळा बुधवार दिनांक 28/9/2022 रोजी उच्च शिक्षणातील संधी व ध्येय निश्चिती या विषयावर संपन्न झाली. सदर कार्यशाळेस विलिंगडन महाविद्यालय सांगली चे प्राचार्य डॉ. बी व्ही ताम्हणकर प्रमुख मार्गदर्शक म्हणून उपस्थित होते, सदर कार्यशाळा ही चार सत्रामध्ये संपन्न झाली प्रथम सत्रपूर्वी उपस्थितांची नाव नोंदणी व अल्पोपहार देण्यात आला प्रथम सत्रामध्ये कार्यक्रमाचे उद्घाटन पाह्ण्यांचा परिचय व स्वागत संपन्न झाले. या सत्राच्या अध्यक्षस्थानी महाविद्यालयाचे प्र.प्राचार्यडॉ. प्रो.पी. एस. चिकुर्डेकर उपस्थित होते द्वितीय सत्रात मार्गदर्शक प्राचार्य डॉ. बी. व्ही. ताम्हणकर यांनी उच्च शिक्षणाचे स्वरूप व विविध संधी याची सखोल माहिती विद्यार्थ्यांना दिली डॉ. आर. बी. बसनाईक यांनी द्वितीय सत्राचे आभार व्यक्त केले. द्वितीय सत्रानंतर उपस्थितांना उतम प्रकारचे भोजन देण्यात आले. तृतीय सत्रांमध्ये डॉ. ताम्हणकर यांनी विद्यार्थीदशेत ध्येयनिश्चिती करून विविध कौशल्य आत्मसात करावीत यासाठी अनेक उत्तम उदाहरणार्थून मार्गदर्शन केले चौथ्या व शेवटच्या सञ्चात प्रश्न उतरे व प्रमाणपत्र वितरण संपन्न झाले. सदर कार्यशाळेस अग्रणी समूह महाविद्यालयातून 200 हुन अधिक विद्यार्थी व प्राध्यापक उपस्थित होते कार्यक्रमाचे स्वागत व प्रास्तावित समन्वयक डॉ. आर. एस. पांडव यांनी केले कार्यक्रमाचे सूत्रसंचालन डॉ. शुभांगी भोसले व प्राध्यापिका माधुरी खुजट यांनी केले. कार्यक्रमास यशस्वीपणे संपन्न होण्यासाठी संयोजन सहाय्य प्रा. ए. के. लाडगावकर डॉ. डी. आर. देडे व कर्मचारी विजय महाले उत्तम कुंभार यांनी विशेष परिश्रम घेतले.