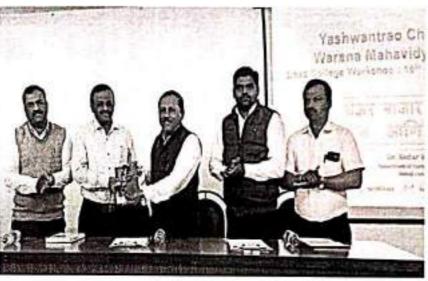

## प्राचाये ताम्हणकर : यशवंतराव चव्हाण वारणा महाविद्यालयात कार्यशास्त्रा

बारणानगर, ता. १६ : पारंपीक विद्यापीठीय उन्नशिक्षण विद्यायों विद्यार्थिनोंनी घेत असतानाच अप्यासक्रमाबराबर अप्रणी महाविद्यालय उपक्रमातगत इतर अनेक काशल्य आत्मसात क्सवीत, असे आवाहन सांगत्त्री प्रयम वर्षातच ध्येय निश्चित करून वाटचाल करावी. पदवीचे शिक्षण विलिंडन महाविद्यालयाचे प्राचार्य महाविद्याल्यात शिवाजी विद्यापीठ क्रमंशाब्येत ने बोह्य होते. प्रमारी विषयावा डॉ. यो. व्ही. ताम्लक्त यांनो क्रेड येपील यशवंतराव चव्हाण वारणा उच्चशिक्षणातील संघी

वारणानगर : येथील कार्यशाळेत बोलताना प्राचार्य डॉ. ताम्हणकर. शेजारी प्राचार्य डॉ. चिकुडेंकर डॉ. पांडव आदी.

अध्यक्षस्थानी होते. वाएणा विभाग शिक्षण मंडळाचे अध्यक्ष आमदार डॉ. विनय कोरे, प्रशासकीय अधिकारी प्रा. डॉ. वासंती रासम यांनी कार्यशाळेस शुभेच्छा दिल्या. पन्हाळा, गगनवाबडा, करवीर, शाहूबाडी तालुक्यातील १४ महाविद्यालयांतील २५० हून अधिक प्राध्यापक आणि विद्यायी उपस्थित

अस्त, पविष्यात कार्पोट जातात आपणाला रोजगाराच्या संघी उपल्य्य होतोल त्या पद्धतीचे शिक्षण आणि कोशान्य आत्मसात करणे गरजेचे आहे. विलिंग्डन पहाविद्याल्यातील गणिताचे ज्येष्ठ प्रा. डॉ. एम. एस. वापट, मग्नदीचे डॉ. विष्णू वासम्बर्भ उपस्थित होते. संयोजक डॉ. राजकुमार पांडव यांनी स्वागत व प्रास्ताविक केले. डॉ. डॉ. आर. घेडे. प्रा. आर. बो. बसनाईक, प्रा. अविनाश लाङणावकर यांनी कार्यशाला संयोजन सहाव्य केले. डॉ. शुफ्गांनी भोसले यांनी सृत्रसंचाल्ज केले. प्रा. माधुरो खुन्ट यांनी