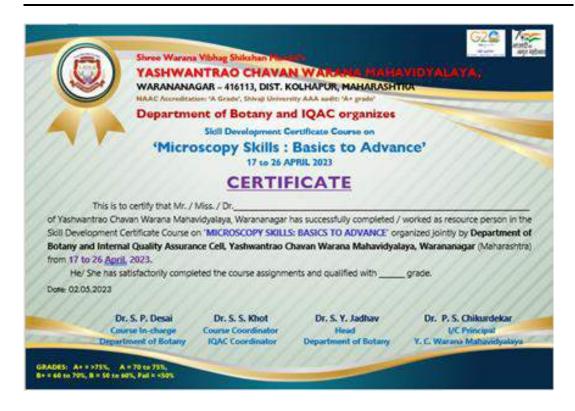

roscope.
- 10. Do not use oil immersion objective without oil.
- 11. Diaphragm should be wide open while using oil immersion objective

# YASHWANTRAO CHAVAN WARANA MAHAVIDYALAYA, WARANANAGAR Department of Botany

**Skill oriented Certificate Course on** 

#### MICROSCOPY SKILL: BASICS TO ADVANCE





# YASHWANTRAO CHAVAN WARANA MAHAVIDYALAYA, WARANANAGAR Department of Botany

**Skill oriented Certificate Course on** 

#### MICROSCOPY SKILL: BASICS TO ADVANCE





# YASHWANTRAO CHAVAN WARANA MAHAVIDYALAYA, WARANANAGAR Department of Botany

**Skill oriented Certificate Course on** 

#### **MICROSCOPY SKILL: BASICS TO ADVANCE**





# YASHWANTRAO CHAVAN WARANA MAHAVIDYALAYA, WARANANAGAR Department of Botany

**Skill oriented Certificate Course on** 

#### MICROSCOPY SKILL: BASICS TO ADVANCE









#### Yashwantrao Chavan Warana Mahavidyalaya, Warananagar IQAC and Career Guidance, Training and Placement Cell

Organizes Workshop entitled

"Career Opportunities after B. Sc. in Government Research Organization"

Thursday, 06-04-2023, Time: 11:00 am



Chief Patron: Dr. Vinayji Kore, Chairman, Shree Warana Vibhag Shikshan Mandal, Warananagar

Patron: Prof. Dr. (Mrs.) Vasanti Rasam, Administrative Officer, Shree Warana Vibbag Shikshan Mandal, Warananagar

Chairman of the Event: Prof. Dr. Prakash Chikurdekar, I/c Principal, Y. C. Warana Mahavidyalaya, Warananagar.

> IQAC CO-Ordinator: Dr. Sudhakar S. Khot, Dept. of Botany, Y. C. W. M., Warananagar.

Head: Mr. M. G. Chikalkar, Dept. of Chemistry, Y. C. W. M., Warananagar.

> Guidance By: Mr. Ashok Karande,

Mechanical Engineer, Pun