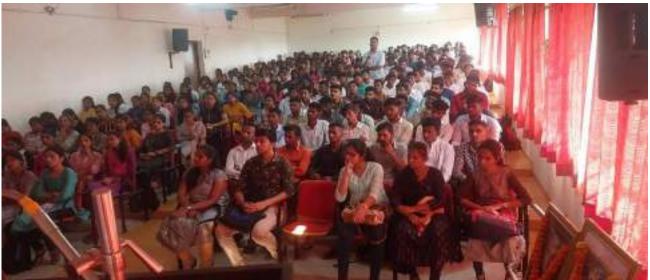

वारणानगर : येथील कार्यशाळेत बोलताना प्राचार्य डॉ. ताम्हणकर. शेजारी प्राचार्य डॉ. चिकुडेंकर डॉ. पांडव आदी.

अध्यक्षस्थानी होते. वाएणा विभाग शिक्षण मंडळाचे अध्यक्ष आमदार डॉ. विनय कोरे, प्रशासकीय अधिकारी प्रा. डॉ. वासंती रासम यांनी कार्यशाळेस शुभेच्छा दिल्या. पन्हाळा, गगनवाबडा, करवीर, शाहूबाडी तालुक्यातील १४ महाविद्यालयांतील २५० हून अधिक प्राध्यापक आणि विद्यायी उपस्थित