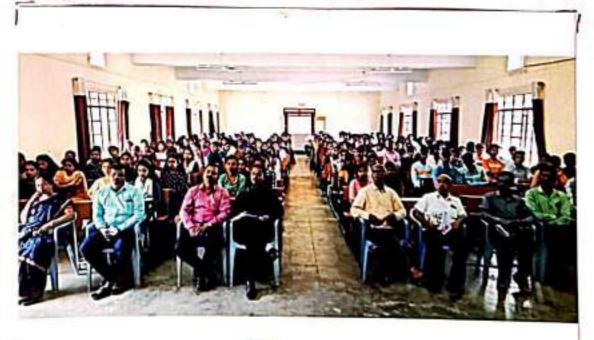

### अहवाल

दिनांक- ३०/०९/२०२२

शैक्षणिक वर्ष 2022 23 मधील शिवाजी विद्यापीठ कोल्हापूर अग्रणी महाविद्यालय योजनेअंतर्गत प्रथम कार्यशाळा बुधवार दिनांक 28/9/2022 रोजी उच्च शिक्षणातील संधी व ध्येय निश्चिती या विषयावर संपन्न झाली. सदर कार्यशाळेस विलिंगडन महाविद्यालय सांगली चे प्राचार्य डॉ. बी व्ही ताम्हणकर प्रमुख मार्गदर्शक म्हणून उपस्थित होते, सदर कार्यशाळा ही चार सत्रामध्ये संपन्न झाली प्रथम सत्रपूर्वी उपस्थितांची नाव नोंदणी व अल्पोपहार देण्यात आला प्रथम सत्रामध्ये कार्यक्रमाचे उद्घाटन पाह्ण्यांचा परिचय व स्वागत संपन्न झाले. या सत्राच्या अध्यक्षस्थानी महाविद्यालयाचे प्र.प्राचार्यडॉ. प्रो.पी. एस. चिकुर्डेकर उपस्थित होते द्वितीय सत्रात मार्गदर्शक प्राचार्य डॉ. बी. व्ही. ताम्हणकर यांनी उच्च शिक्षणाचे स्वरूप व विविध संधी याची सखोल माहिती विद्यार्थ्यांना दिली डॉ. आर. बी. बसनाईक यांनी द्वितीय सत्राचे आभार व्यक्त केले. द्वितीय सत्रानंतर उपस्थितांना उतम प्रकारचे भोजन देण्यात आले. तृतीय सत्रांमध्ये डॉ. ताम्हणकर यांनी विद्यार्थीदशेत ध्येयनिश्चिती करून विविध कौशल्य आत्मसात करावीत यासाठी अनेक उत्तम उदाहरणार्थून मार्गदर्शन केले चौथ्या व शेवटच्या सञ्चात प्रश्न उतरे व प्रमाणपत्र वितरण संपन्न झाले. सदर कार्यशाळेस अग्रणी समूह महाविद्यालयातून 200 हुन अधिक विद्यार्थी व प्राध्यापक उपस्थित होते कार्यक्रमाचे स्वागत व प्रास्तावित समन्वयक डॉ. आर. एस. पांडव यांनी केले कार्यक्रमाचे सूत्रसंचालन डॉ. शुभांगी भोसले व प्राध्यापिका माधुरी खुजट यांनी केले. कार्यक्रमास यशस्वीपणे संपन्न होण्यासाठी संयोजन सहाय्य प्रा. ए. के. लाडगावकर डॉ. डी. आर. देडे व कर्मचारी विजय महाले उत्तम कुंभार यांनी विशेष परिश्रम घेतले.