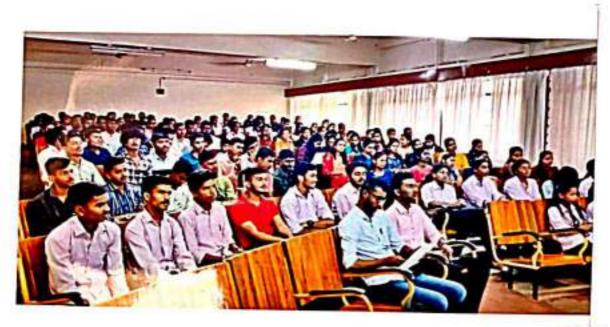

### अहवाल

दिनांक- ३०/०९/२०२२

शैक्षणिक वर्ष 2022 23 मधील शिवाजी विद्यापीठ कोल्हापूर अग्रणी महाविद्यालय योजनेअंतर्गत प्रथम कार्यशाळा बुधवार दिनांक 28/9/2022 रोजी उच्च शिक्षणातील संधी व ध्येय निश्चिती या विषयावर संपन्न झाली. सदर कार्यशाळेस विलिंगडन महाविद्यालय सांगली चे प्राचार्य डॉ. बी व्ही ताम्हणकर प्रमुख मार्गदर्शक म्हणून उपस्थित होते, सदर कार्यशाळा ही चार सत्रामध्ये संपन्न झाली प्रथम सत्रपूर्वी उपस्थितांची नाव नोंदणी व अल्पोपहार देण्यात आला प्रथम सत्रामध्ये कार्यक्रमाचे उद्घाटन पाह्ण्यांचा परिचय व स्वागत संपन्न झाले. या सत्राच्या अध्यक्षस्थानी महाविद्यालयाचे प्र.प्राचार्यडॉ. प्रो.पी. एस. चिकुर्डेकर उपस्थित होते द्वितीय सत्रात मार्गदर्शक प्राचार्य डॉ. बी. व्ही. ताम्हणकर यांनी उच्च शिक्षणाचे स्वरूप व विविध संधी याची सखोल माहिती विद्यार्थ्यांना दिली डॉ. आर. बी. बसनाईक यांनी द्वितीय सत्राचे आभार व्यक्त केले. द्वितीय सत्रानंतर उपस्थितांना उतम प्रकारचे भोजन देण्यात आले. तृतीय सत्रांमध्ये डॉ. ताम्हणकर यांनी विद्यार्थीदशेत ध्येयनिश्चिती करून विविध कौशल्य आत्मसात करावीत यासाठी अनेक उत्तम उदाहरणार्थून मार्गदर्शन केले चौथ्या व शेवटच्या सञ्चात प्रश्न उतरे व प्रमाणपत्र वितरण संपन्न झाले. सदर कार्यशाळेस अग्रणी समूह महाविद्यालयातून 200 हुन अधिक विद्यार्थी व प्राध्यापक उपस्थित होते कार्यक्रमाचे स्वागत व प्रास्तावित समन्वयक डॉ. आर. एस. पांडव यांनी केले कार्यक्रमाचे सूत्रसंचालन डॉ. शुभांगी भोसले व प्राध्यापिका माधुरी खुजट यांनी केले. कार्यक्रमास यशस्वीपणे संपन्न होण्यासाठी संयोजन सहाय्य प्रा. ए. के. लाडगावकर डॉ. डी. आर. देडे व कर्मचारी विजय महाले उत्तम कुंभार यांनी विशेष परिश्रम घेतले.

वारणानगर : येथील कार्यशाळेत बोलताना प्राचार्य डॉ. ताम्हणकर. शेजारी प्राचार्य डॉ. चिकुडेंकर डॉ. पांडव आदी.

अध्यक्षस्थानी होते. वाएणा विभाग शिक्षण मंडळाचे अध्यक्ष आमदार डॉ. विनय कोरे, प्रशासकीय अधिकारी प्रा. डॉ. वासंती रासम यांनी कार्यशाळेस शुभेच्छा दिल्या. पन्हाळा, गगनवाबडा, करवीर, शाहूबाडी तालुक्यातील १४ महाविद्यालयांतील २५० हून अधिक प्राध्यापक आणि विद्यायी उपस्थित