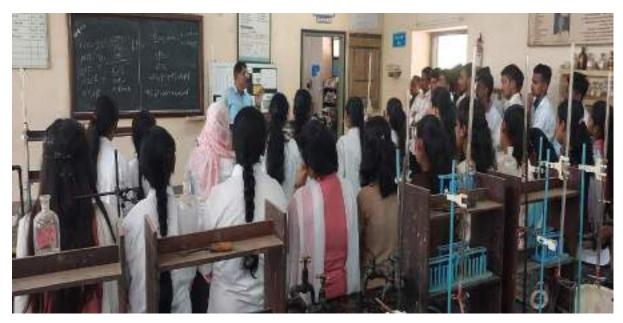

rananagar

Patron: Prof. Dr. (Mrs.) Vasanti Rasam, Administrative Officer, Shree Warana Vibbag Shikshan Mandal, Warananagar

Chairman of the Event: Prof. Dr. Prakash Chikurdekar, I/c Principal, Y. C. Warana Mahavidyalaya, Warananagar.

> IQAC CO-Ordinator: Dr. Sudhakar S. Khot, Dept. of Botany, Y. C. W. M., Warananagar.

Head: Mr. M. G. Chikalkar, Dept. of Chemistry, Y. C. W. M., Warananagar.

> Guidance By: Mr. Ashok Karande,

Mechanical Engineer, Pune

Welcome and Introduction: Mr. Satyanarayan M. Arde, Assist. Prof., Dept. of Chem., Y. C. W. M., Warananagar.

Vote of Thanks: Dr. R. S. Pandav, Assist. Prof., Dept. of Commerce, Y. C. W. M., Warananagar.

Date and Time: 06th April, 2023, 11:00am Venue: Practical Lab 3

## Career opportunities of B. Sc. In Government Research Organization













### Yashwantrao Chavan Warana Mahavidyalaya, Warananagar Career Katta, IQAC and Dept. of Commerce in Collaboration with SEBI, India

Organizes
Workshop for Students Only
entitled

## "Financial Literacy"

Wednesday, 21-11-2022, Time: 10:00 am



Chief Patron: Dr. Vinayji Kore, Chairman, Shree Warana Vibhag Shikshan Mandal, Warananagar

Patron: Prof. Dr. (Mrs.) Vasanti Rasam, Administrative Officer, Shree Warana Vibhag Shikshan Mandal, Warananagar

Chairman of the Event: Prof. Dr. Prakash Chikurdekar, I/c Principal, Y. C. Warana Mahavidyalaya, Warananagar.

IQAC Co-ordinator: Dr. Sudhakar S. Khot, Assist. Prof., Dept. of Botany, Y. C. Warana Mahavidyalaya, Warananagar.

#### **Keynote Speaker**

Miss. Ruchita Chandak,
Financial Literacy Trainer,
Securities and Exchange Board of