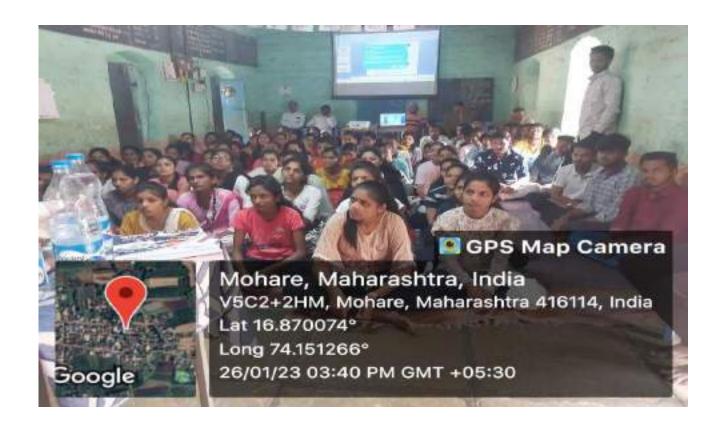

### अहवाल

दिनांक- ३०/०९/२०२२

शैक्षणिक वर्ष 2022 23 मधील शिवाजी विद्यापीठ कोल्हापूर अग्रणी महाविद्यालय योजनेअंतर्गत प्रथम कार्यशाळा बुधवार दिनांक 28/9/2022 रोजी उच्च शिक्षणातील संधी व ध्येय निश्चिती या विषयावर संपन्न झाली. सदर कार्यशाळेस विलिंगडन महाविद्यालय सांगली चे प्राचार्य डॉ. बी व्ही ताम्हणकर प्रमुख मार्गदर्शक म्हणून उपस्थित होते, सदर कार्यशाळा ही चार सत्रामध्ये संपन्न झाली प्रथम सत्रपूर्वी उपस्थितांची नाव नोंदणी व अल्पोपहार देण्यात आला प्रथम सत्रामध्ये कार्यक्रमाचे उद्घाटन पाह्ण्यांचा परिचय व स्वागत संपन्न झाले. या सत्राच्या अध्यक्षस्थानी महाविद्यालयाचे प्र.प्राचार्यडॉ. प्रो.पी. एस. चिकुर्डेकर उपस्थित होते द्वितीय सत्रात मार्गदर्शक प्राचार्य डॉ. बी. व्ही. ताम्हणकर यांनी उच्च शिक्षणाचे स्वरूप व विविध संधी याची सखोल माहिती विद्यार्थ्यांना दिली डॉ. आर. बी. बसनाईक यांनी द्वितीय सत्राचे आभार व्यक्त केले. द्वितीय सत्रानंतर उपस्थितांना उतम प्रकारचे भोजन देण्यात आले. तृतीय सत्रांमध्ये डॉ. ताम्हणकर यांनी विद्यार्थीदशेत ध्येयनिश्चिती करून विविध कौशल्य आत्मसात करावीत यासाठी अनेक उत्तम उदाहरणार्थून मार्गदर्शन केले चौथ्या व शेवटच्या सञ्चात प्रश्न उतरे व प्रमाणपत्र वितरण संपन्न झाले. सदर कार्यशाळेस अग्रणी समूह महाविद्यालयातून 200 हुन अधिक विद्यार्थी व प्राध्यापक उपस्थित होते कार्यक्रमाचे स्वागत व प्रास्तावित समन्वयक डॉ. आर. एस. पांडव यांनी केले कार्यक्रमाचे सूत्रसंचालन डॉ. शुभांगी भोसले व प्राध्यापिका माधुरी खुजट यांनी केले. कार्यक्रमास यशस्वीपणे संपन्न होण्यासाठी संयोजन सहाय्य प्रा. ए. के. लाडगावकर डॉ. डी. आर. देडे व कर्मचारी विजय महाले उत्तम कुंभार यांनी विशेष परिश्रम घेतले.

वारणानगर : येथील कार्यशाळेत बोलताना प्राचार्य डॉ. ताम्हणकर. शेजारी प्राचार्य डॉ. चिकुडेंकर डॉ. पांडव आदी.

अध्यक्षस्थानी होते. वाएणा विभाग शिक्षण मंडळाचे अध्यक्ष आमदार डॉ. विनय कोरे, प्रशासकीय अधिकारी प्रा. डॉ. वासंती रासम यांनी कार्यशाळेस शुभेच्छा दिल्या. पन्हाळा, गगनवाबडा, करवीर, शाहूबाडी तालुक्यातील १४ महाविद्यालयांतील २५० हून अधिक प्राध्यापक आणि विद्यायी उपस्थित