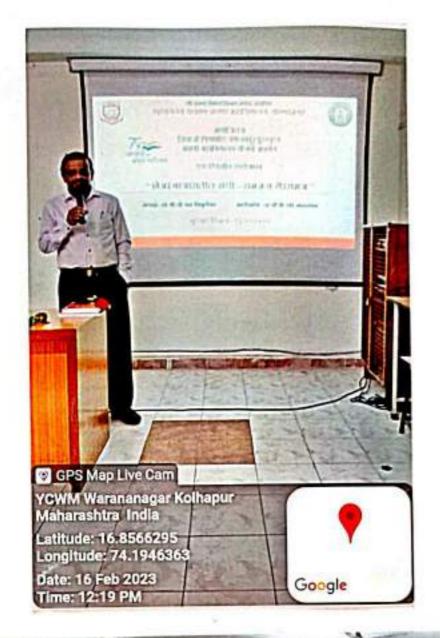

### अहवाल

दिनांक- ३०/०९/२०२२

शैक्षणिक वर्ष 2022 23 मधील शिवाजी विद्यापीठ कोल्हापूर अग्रणी महाविद्यालय योजनेअंतर्गत प्रथम कार्यशाळा बुधवार दिनांक 28/9/2022 रोजी उच्च शिक्षणातील संधी व ध्येय निश्चिती या विषयावर संपन्न झाली. सदर कार्यशाळेस विलिंगडन महाविद्यालय सांगली चे प्राचार्य डॉ. बी व्ही ताम्हणकर प्रमुख मार्गदर्शक म्हणून उपस्थित होते, सदर कार्यशाळा ही चार सत्रामध्ये संपन्न झाली प्रथम सत्रपूर्वी उपस्थितांची नाव नोंदणी व अल्पोपहार देण्यात आला प्रथम सत्रामध्ये कार्यक्रमाचे उद्घाटन पाह्ण्यांचा परिचय व स्वागत संपन्न झाले. या सत्राच्या अध्यक्षस्थानी महाविद्यालयाचे प्र.प्राचार्यडॉ. प्रो.पी. एस. चिकुर्डेकर उपस्थित होते द्वितीय सत्रात मार्गदर्शक प्राचार्य डॉ. बी. व्ही. ताम्हणकर यांनी उच्च शिक्षणाचे स्वरूप व विविध संधी याची सखोल माहिती विद्यार्थ्यांना दिली डॉ. आर. बी. बसनाईक यांनी द्वितीय सत्राचे आभार व्यक्त केले. द्वितीय सत्रानंतर उपस्थितांना उतम प्रकारचे भोजन देण्यात आले. तृतीय सत्रांमध्ये डॉ. ताम्हणकर यांनी विद्यार्थीदशेत ध्येयनिश्चिती करून विविध कौशल्य आत्मसात करावीत यासाठी अनेक उत्तम उदाहरणार्थून मार्गदर्शन केले चौथ्या व शेवटच्या सञ्चात प्रश्न उतरे व प्रमाणपत्र वितरण संपन्न झाले. सदर कार्यशाळेस अग्रणी समूह महाविद्यालयातून 200 हुन अधिक विद्यार्थी व प्राध्यापक उपस्थित होते कार्यक्रमाचे स्वागत व प्रास्तावित समन्वयक डॉ. आर. एस. पांडव यांनी केले कार्यक्रमाचे सूत्रसंचालन डॉ. शुभांगी भोसले व प्राध्यापिका माधुरी खुजट यांनी केले. कार्यक्रमास यशस्वीपणे संपन्न होण्यासाठी संयोजन सहाय्य प्रा. ए. के. लाडगावकर डॉ. डी. आर. देडे व कर्मचारी विजय महाले उत्तम कुंभार यांनी विशेष परिश्रम घेतले.

उच्च <u>शिक्षणातील संधी</u> मार्गदर्शक :- डॉ.बी.व्ही.ताम्हणकर प्राचार्य,वितिंग्डन कॉलेज, सांगली

> सत्र दोन - ¹

ध्येय निश्चिती

मार्गदर्शक: - डॉ.वी.व्ही.ताम्हणकर प्राचार्य,वितिम्डन कॉलेज, सांगली

समारोप व प्रमाणपत्र वितरण