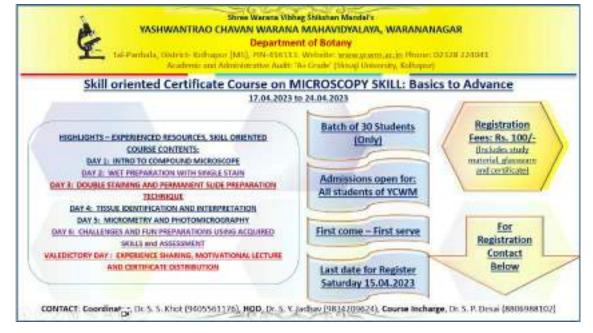

g any kind of preparation, do not tilt the microscope.
- 4. Leave the low power objective in place after finishing all the observations.
- 5. To examine an object, always first use the low power and then the other objectives.
- 6. Never allow an objective lens to strike either the stage or a slide while focusing.
- 7. Use always the fine adjustment with high power objective.
- 8. All wet-mount preparations should be pre-covered by a cover slip.
- 9. Avoid the habit to remove the parts of the microscope.
- 10. Do not use oil immersion objective without oil.
- 11. Diaphragm should be wide open while using oil immersion objective

# YASHWANTRAO CHAVAN WARANA MAHAVIDYALAYA, WARANANAGAR Department of Botany

**Skill oriented Certificate Course on** 

#### MICROSCOPY SKILL: BASICS TO ADVANCE





# YASHWANTRAO CHAVAN WARANA MAHAVIDYALAYA, WARANANAGAR Department of Botany

**Skill oriented Certificate Course on** 

#### MICROSCOPY SKILL: BASICS TO ADVANCE





# YASHWANTRAO CHAVAN WARANA MAHAVIDYALAYA, WARANANAGAR Department of Botany

**Skill oriented Certificate Course on** 

#### **MICROSCOPY SKILL: BASICS TO ADVANCE**





# YASHWANTRAO CHAVAN WARANA MAHAVIDYALAYA, WARANANAGAR Department of Botany

**Skill oriented Certificate Course on** 

#### MICROSCOPY SKILL: BASICS TO ADVANCE









#### Yashwantrao Chavan Warana Mahavidyalaya, Warananagar IQAC and Career Guidance, Training and Placement Cell

Organizes Workshop entitled

"Career Opportunities after B. Sc. in Government Research Organization"

Thursday, 06-04-2023, Time: 11:00 am



Chief Patron: Dr. Vinayji Kore, Chair