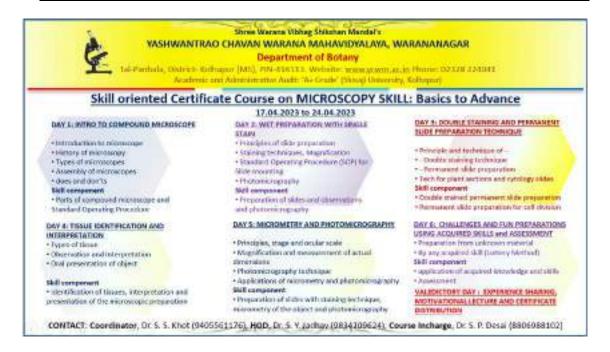

ing any kind of preparation, do not tilt the microscope.
- 4. Leave the low power objective in place after finishing all the observations.
- 5. To examine an object, always first use the low power and then the other objectives.
- 6. Never allow an objective lens to strike either the stage or a slide while focusing.
- 7. Use always the fine adjustment with high power objective.
- 8. All wet-mount preparations should be pre-covered by a cover slip.
- 9. Avoid the habit to remove the parts of the microscope.
- 10. Do not use oil immersion objective without oil.
- 11. Diaphragm should be wide open while using oil immersion objective

# YASHWANTRAO CHAVAN WARANA MAHAVIDYALAYA, WARANANAGAR Department of Botany

**Skill oriented Certificate Course on** 

#### MICROSCOPY SKILL: BASICS TO ADVANCE





# YASHWANTRAO CHAVAN WARANA MAHAVIDYALAYA, WARANANAGAR Department of Botany

**Skill oriented Certificate Course on** 

#### MICROSCOPY SKILL: BASICS TO ADVANCE





# YASHWANTRAO CHAVAN WARANA MAHAVIDYALAYA, WARANANAGAR Department of Botany

**Skill oriented Certificate Course on** 

#### **MICROSCOPY SKILL: BASICS TO ADVANCE**





# YASHWANTRAO CHAVAN WARANA MAHAVIDYALAYA, WARANANAGAR Department of Botany

**Skill oriented Certificate Course on** 

#### MICROSCOPY SKILL: BASICS TO ADVANCE









#### Yashwantrao Chavan Warana Mahavidyalaya, Warananagar IQAC and Career Guidance, Training and Placement Cell

Organizes Workshop entitled

"Career Opportunities after B. Sc. in Government Research Organization"

Thursday, 06-04-2023, Time: 11:00 am



Chief Patron: Dr. Vinayji Kore, Cha