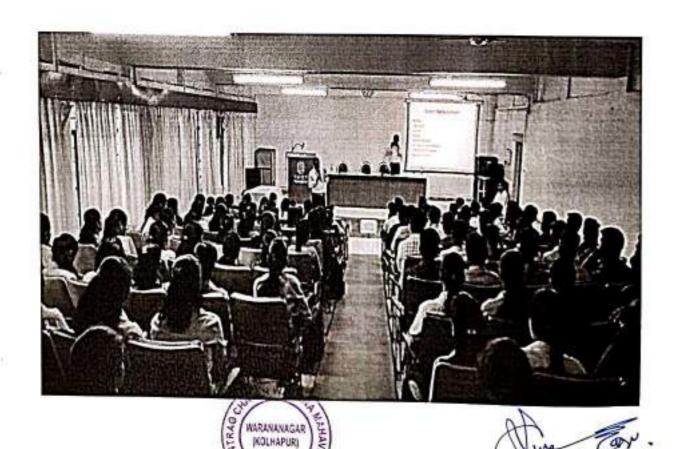

### अहवाल

दिनांक- ३०/०९/२०२२

शैक्षणिक वर्ष 2022 23 मधील शिवाजी विद्यापीठ कोल्हापूर अग्रणी महाविद्यालय योजनेअंतर्गत प्रथम कार्यशाळा बुधवार दिनांक 28/9/2022 रोजी उच्च शिक्षणातील संधी व ध्येय निश्चिती या विषयावर संपन्न झाली. सदर कार्यशाळेस विलिंगडन महाविद्यालय सांगली चे प्राचार्य डॉ. बी व्ही ताम्हणकर प्रमुख मार्गदर्शक म्हणून उपस्थित होते, सदर कार्यशाळा ही चार सत्रामध्ये संपन्न झाली प्रथम सत्रपूर्वी उपस्थितांची नाव नोंदणी व अल्पोपहार देण्यात आला प्रथम सत्रामध्ये कार्यक्रमाचे उद्घाटन पाह्ण्यांचा परिचय व स्वागत संपन्न झाले. या सत्राच्या अध्यक्षस्थानी महाविद्यालयाचे प्र.प्राचार्यडॉ. प्रो.पी. एस. चिकुर्डेकर उपस्थित होते द्वितीय सत्रात मार्गदर्शक प्राचार्य डॉ. बी. व्ही. ताम्हणकर यांनी उच्च शिक्षणाचे स्वरूप व विविध संधी याची सखोल माहिती विद्यार्थ्यांना दिली डॉ. आर. बी. बसनाईक यांनी द्वितीय सत्राचे आभार व्यक्त केले. द्वितीय सत्रानंतर उपस्थितांना उतम प्रकारचे भोजन देण्यात आले. तृतीय सत्रांमध्ये डॉ. ताम्हणकर यांनी विद्यार्थीदशेत ध्येयनिश्चिती करून विविध कौशल्य आत्मसात करावीत यासाठी अनेक उत्तम उदाहरणार्थून मार्गदर्शन केले चौथ्या व शेवटच्या सञ्चात प्रश्न उतरे व प्रमाणपत्र वितरण संपन्न झाले. सदर कार्यशाळेस अग्रणी समूह महाविद्यालयातून 200 हुन अधिक विद्यार्थी व प्राध्यापक उपस्थित होते कार्यक्रमाचे स्वागत व प्रास्तावित समन्वयक डॉ. आर. एस. पांडव यांनी केले कार्यक्रमाचे सूत्रसंचालन डॉ. शुभांगी भोसले व प्राध्यापिका माधुरी खुजट यांनी केले. कार्यक्रमास यशस्वीपणे संपन्न होण्यासाठी संयोजन सहाय्य प्रा. ए. के. लाडगावकर डॉ. डी. आर. देडे व कर्मचारी विजय महाले उत्तम कुंभार यांनी विशेष परिश्रम घेतले.