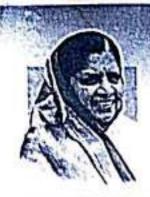

## प्राचाये ताम्हणकर : यशवंतराव चव्हाण वारणा महाविद्यालयात कार्यशास्त्रा

बारणानगर, ता. १६ : पारंपीक विद्यापीठीय उन्नशिक्षण विद्यायों विद्यार्थिनोंनी घेत असतानाच अप्यासक्रमाबराबर अप्रणी महाविद्यालय उपक्रमातगत इतर अनेक काशल्य आत्मसात क्सवीत, असे आवाहन सांगत्त्री प्रयम वर्षातच ध्येय निश्चित करून वाटचाल करावी. पदवीचे शिक्षण विलिंडन महाविद्यालयाचे प्राचार्य महाविद्याल्यात शिवाजी विद्यापीठ क्रमंशाब्येत ने बोह्य होते. प्रमारी विषयावा डॉ. यो. व्ही. ताम्लक्त यांनो क्रेड येपील यशवंतराव चव्हाण वारणा उच्चशिक्षणातील संघी

वारणानगर : येथील कार्यशाळेत बोलताना प्राचार्य डॉ. ताम्हणकर. शेजारी प्राचार्य डॉ. चिकुडेंकर डॉ. पांडव आदी.

अध्यक्षस्थानी होते. वाएणा विभाग शिक्षण मंडळाचे अध्यक्ष आमदार डॉ. विनय कोरे, प्रशासकीय अधिकारी प्रा. डॉ. वासंती रासम यांनी कार्यशाळेस शुभेच्छा दिल्या. पन्हाळा, गगनवाबडा, करवीर, शाहूबाडी तालुक्यातील १४ महाविद्यालयांतील २५० हून अधिक प्राध्यापक आणि विद्यायी उपस्थित