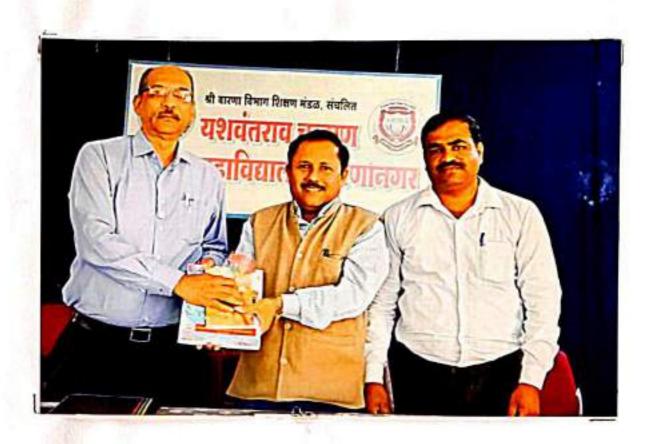

### अहवाल

दिनांक- ३०/०९/२०२२

शैक्षणिक वर्ष 2022 23 मधील शिवाजी विद्यापीठ कोल्हापूर अग्रणी महाविद्यालय योजनेअंतर्गत प्रथम कार्यशाळा बुधवार दिनांक 28/9/2022 रोजी उच्च शिक्षणातील संधी व ध्येय निश्चिती या विषयावर संपन्न झाली. सदर कार्यशाळेस विलिंगडन महाविद्यालय सांगली चे प्राचार्य डॉ. बी व्ही ताम्हणकर प्रमुख मार्गदर्शक म्हणून उपस्थित होते, सदर कार्यशाळा ही चार सत्रामध्ये संपन्न झाली प्रथम सत्रपूर्वी उपस्थितांची नाव नोंदणी व अल्पोपहार देण्यात आला प्रथम सत्रामध्ये कार्यक्रमाचे उद्घाटन पाह्ण्यांचा परिचय व स्वागत संपन्न झाले. या सत्राच्या अध्यक्षस्थानी महाविद्यालयाचे प्र.प्राचार्यडॉ. प्रो.पी. एस. चिकुर्डेकर उपस्थित होते द्वितीय सत्रात मार्गदर्शक प्राचार्य डॉ. बी. व्ही. ताम्हणकर यांनी उच्च शिक्षणाचे स्वरूप व विविध संधी याची सखोल माहिती विद्यार्थ्यांना दिली डॉ. आर. बी. बसनाईक यांनी द्वितीय सत्राचे आभार व्यक्त केले. द्वितीय सत्रानंतर उपस्थितांना उतम प्रकारचे भोजन देण्यात आले. तृतीय सत्रांमध्ये डॉ. ताम्हणकर यांनी विद्यार्थीदशेत ध्येयनिश्चिती करून विविध कौशल्य आत्मसात करावीत यासाठी अनेक उत्तम उदाहरणार्थून मार्गदर्शन केले चौथ्या व शेवटच्या सञ्चात प्रश्न उतरे व प्रमाणपत्र वितरण संपन्न झाले. सदर कार्यशाळेस अग्रणी समूह महाविद्यालयातून 200 हुन अधिक विद्यार्थी व प्राध्यापक उपस्थित होते कार्यक्रमाचे स्वागत व प्रास्तावित समन्वयक डॉ. आर. एस. पांडव यांनी केले कार्यक्रमाचे सूत्रसंचालन डॉ. शुभांगी भोसले व प्राध्यापिका माधुरी खुजट यांनी केले. कार्यक्रमास यशस्वीपणे संपन्न होण्यासाठी संयोजन सहाय्य प्रा. ए. के. लाडगावकर डॉ. डी. आर. देडे व कर्मचारी विजय महाले उत्तम कुंभार यांनी विशेष परिश्रम घेतले.

### आभार पत्र

मा.प्राचार्य डॉ.बी.व्ही ताम्हणकर, विलिंग्डन कॉलेज, सांगली आपण बुधवार, दिनांक २८/९/२०२२ रोजी आयोजित "उच्च शिक्षणातील संधी व ध्येय निश्चिती" या विषयांवर अग्रणी महाविद्यालय उपक्रमाअंतर्गत आयोजित एक दिवसीय कार्यशाळेस प्रमुख मार्गदर्शक म्हणून उपस्थित राहिलात व अग्रणी महाविद्यालयातील विद्यार्थ्याचे ज्ञान वृधिंगत केलेत त्यासाठी अग्रणी महाविद्यालय कार्यशाळा आयोजन समिती व महाविद्यालय आपले शतश: आभारी आहोत.