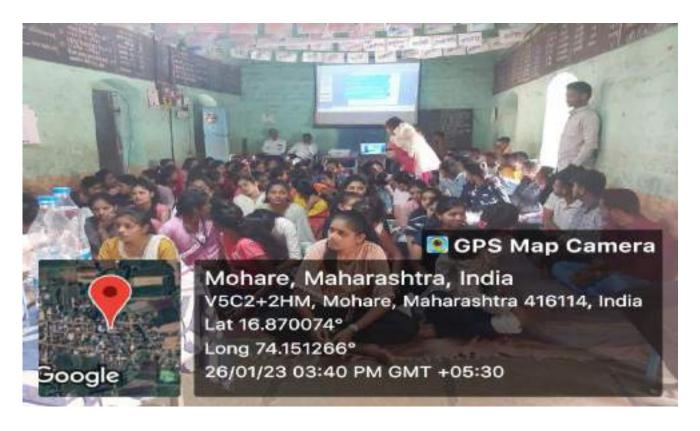

### अहवाल

दिनांक- ३०/०९/२०२२

शैक्षणिक वर्ष 2022 23 मधील शिवाजी विद्यापीठ कोल्हापूर अग्रणी महाविद्यालय योजनेअंतर्गत प्रथम कार्यशाळा बुधवार दिनांक 28/9/2022 रोजी उच्च शिक्षणातील संधी व ध्येय निश्चिती या विषयावर संपन्न झाली. सदर कार्यशाळेस विलिंगडन महाविद्यालय सांगली चे प्राचार्य डॉ. बी व्ही ताम्हणकर प्रमुख मार्गदर्शक म्हणून उपस्थित होते, सदर कार्यशाळा ही चार सत्रामध्ये संपन्न झाली प्रथम सत्रपूर्वी उपस्थितांची नाव नोंदणी व अल्पोपहार देण्यात आला प्रथम सत्रामध्ये कार्यक्रमाचे उद्घाटन पाह्ण्यांचा परिचय व स्वागत संपन्न झाले. या सत्राच्या अध्यक्षस्थानी महाविद्यालयाचे प्र.प्राचार्यडॉ. प्रो.पी. एस. चिकुर्डेकर उपस्थित होते द्वितीय सत्रात मार्गदर्शक प्राचार्य डॉ. बी. व्ही. ताम्हणकर यांनी उच्च शिक्षणाचे स्वरूप व विविध संधी याची सखोल माहिती विद्यार्थ्यांना दिली डॉ. आर. बी. बसनाईक यांनी द्वितीय सत्राचे आभार व्यक्त केले. द्वितीय सत्रानंतर उपस्थितांना उतम प्रकारचे भोजन देण्यात आले. तृतीय सत्रांमध्ये डॉ. ताम्हणकर यांनी विद्यार्थीदशेत ध्येयनिश्चिती करून विविध कौशल्य आत्मसात करावीत यासाठी अनेक उत्तम उदाहरणार्थून मार्गदर्शन केले चौथ्या व शेवटच्या सञ्चात प्रश्न उतरे व प्रमाणपत्र वितरण संपन्न झाले. सदर कार्यशाळेस अग्रणी समूह महाविद्यालयातून 200 हुन अधिक विद्यार्थी व प्राध्यापक उपस्थित होते कार्यक्रमाचे स्वागत व प्रास्तावित समन्वयक डॉ. आर. एस. पांडव यांनी केले कार्यक्रमाचे सूत्रसंचालन डॉ. शुभांगी भोसले व प्राध्यापिका माधुरी खुजट यांनी केले. कार्यक्रमास यशस्वीपणे संपन्न होण्यासाठी संयोजन सहाय्य प्रा. ए. के. लाडगावकर डॉ. डी. आर. देडे व कर्मचारी विजय महाले उत्तम कुंभार यांनी विशेष परिश्रम घेतले.

वारणानगर : येथील कार्यशाळेत बोलताना प्राचार्य डॉ. ताम्हणकर. शेजारी प्राचार्य डॉ. चिकुडेंकर डॉ. पांडव आदी.

अध्यक्षस्थानी होते. वाएणा विभाग शिक्षण मंडळाचे अध्यक्ष आमदार डॉ. विनय कोरे, प्रशासकीय अधिकारी प्रा. डॉ. वासंती रासम यांनी कार्यशाळेस शुभेच्छा दिल्या. पन्हाळा, गगनवाबडा, करवीर, शाहूबाडी तालुक्यातील १४ महाविद्यालयांतील २५० हून अधिक प्राध्यापक आणि विद्यायी उपस्थित