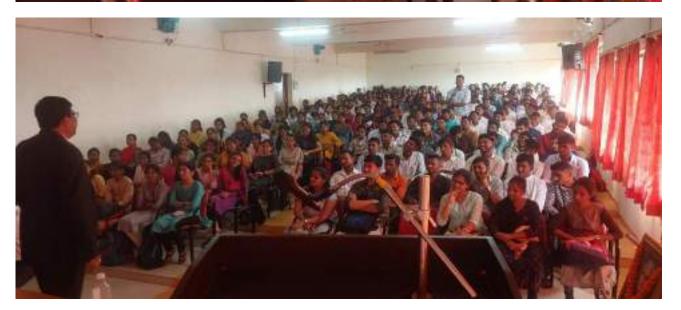

वारणानगर : येथील कार्यशाळेत बोलताना प्राचार्य डॉ. ताम्हणकर. शेजारी प्राचार्य डॉ. चिकुडेंकर डॉ. पांडव आदी.

अध्यक्षस्थानी होते. वाएणा विभाग शिक्षण मंडळाचे अध्यक्ष आमदार डॉ. विनय कोरे, प्रशासकीय अधिकारी प्रा. डॉ. वासंती रासम यांनी कार्यशाळेस शुभेच्छा दिल्या. पन्हाळा, गगनवाबडा, करवीर, शाहूबाडी तालुक्यातील १४ महाविद्यालयांतील २५० हून अधिक प्राध्यापक आणि विद्यायी उपस्थित