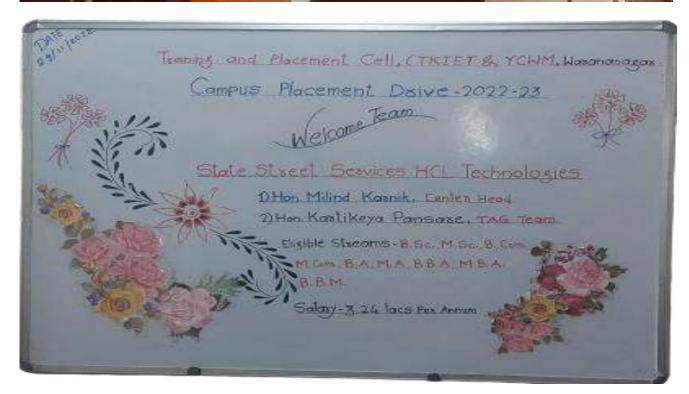

### Shree Warana Vibhag Shikshan Mandal's

### Yashwantrao Chavan Warana Mahavidyalaya, Warananagar IOAC and Career Guidance, Training and Placement Cell

Organizes Workshop entitled

### "Career Opportunities in State Street HCL Services"

Tuesday, 29-11-2022, Time: 10:30 am

Chief Patron: Dr. Vinayji Kore, Chairman, Shree Warana Vibhag Shikshan Mandal, Warananagar

Patron: Prof. Dr. (Mrs.) Vasanti Rasam, Administrative Officer, Shree Warana Vibhag Shikshan Mandal, Warananagar

### **Keynote Speaker:**

Mr. Kartikaya Pansare TAG Team, SSHCL, Pune

Mr. Milind Karnik Centre Head, SSHCL, Pune

Welcome and Introduction: Mr. Satyanarayan M. Arde, Assist. Prof., Dept. of Chem., Y. C. W. M., Warananagar.