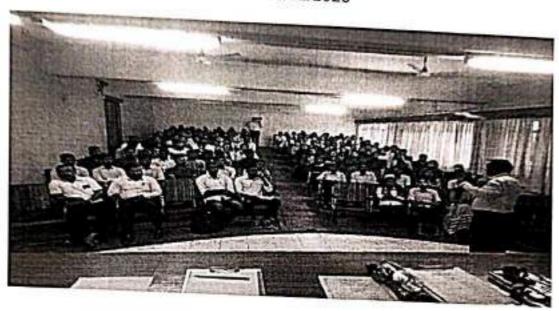

### अहवाल

दिनांक- ३०/०९/२०२२

शैक्षणिक वर्ष 2022 23 मधील शिवाजी विद्यापीठ कोल्हापूर अग्रणी महाविद्यालय योजनेअंतर्गत प्रथम कार्यशाळा बुधवार दिनांक 28/9/2022 रोजी उच्च शिक्षणातील संधी व ध्येय निश्चिती या विषयावर संपन्न झाली. सदर कार्यशाळेस विलिंगडन महाविद्यालय सांगली चे प्राचार्य डॉ. बी व्ही ताम्हणकर प्रमुख मार्गदर्शक म्हणून उपस्थित होते, सदर कार्यशाळा ही चार सत्रामध्ये संपन्न झाली प्रथम सत्रपूर्वी उपस्थितांची नाव नोंदणी व अल्पोपहार देण्यात आला प्रथम सत्रामध्ये कार्यक्रमाचे उद्घाटन पाह्ण्यांचा परिचय व स्वागत संपन्न झाले. या सत्राच्या अध्यक्षस्थानी महाविद्यालयाचे प्र.प्राचार्यडॉ. प्रो.पी. एस. चिकुर्डेकर उपस्थित होते द्वितीय सत्रात मार्गदर्शक प्राचार्य डॉ. बी. व्ही. ताम्हणकर यांनी उच्च शिक्षणाचे स्वरूप व विविध संधी याची सखोल माहिती विद्यार्थ्यांना दिली डॉ. आर. बी. बसनाईक यांनी द्वितीय सत्राचे आभार व्यक्त केले. द्वितीय सत्रानंतर उपस्थितांना उतम प्रकारचे भोजन देण्यात आले. तृतीय सत्रांमध्ये डॉ. ताम्हणकर यांनी विद्यार्थीदशेत ध्येयनिश्चिती करून विविध कौशल्य आत्मसात करावीत यासाठी अनेक उत्तम उदाहरणार्थून मार्गदर्शन केले चौथ्या व शेवटच्या सञ्चात प्रश्न उतरे व प्रमाणपत्र वितरण संपन्न झाले. सदर कार्यशाळेस अग्रणी समूह महाविद्यालयातून 200 हुन अधिक विद्यार्थी व प्राध्यापक उपस्थित होते कार्यक्रमाचे स्वागत व प्रास्तावित समन्वयक डॉ. आर. एस. पांडव यांनी केले कार्यक्रमाचे सूत्रसंचालन डॉ. शुभांगी भोसले व प्राध्यापिका माधुरी खुजट यांनी केले. कार्यक्रमास यशस्वीपणे संपन्न होण्यासाठी संयोजन सहाय्य प्रा. ए. के. लाडगावकर डॉ. डी. आर. देडे व कर्मचारी विजय महाले उत्तम कुंभार यांनी विशेष परिश्रम घेतले.

वारणानगर : येथील कार्यशाळेत बोलताना प्राचार्य डॉ. ताम्हणकर. शेजारी प्राचार्य डॉ. चिकुडेंकर डॉ. पांडव आदी.

अध्यक्षस्थानी होते. वाएणा विभाग शिक्षण मंडळाचे अध्यक्ष आमदार डॉ. विनय कोरे, प्रशासकीय अधिकारी प्रा. डॉ. वासंती रासम यांनी कार्यशाळेस शुभेच्छा दिल्या. पन्हाळा, गगनवाबडा, करवीर, शाहूबाडी तालुक्यातील १४ महाविद्यालयांतील २५० हून अधिक प्राध्यापक आणि विद्यायी उपस्थित