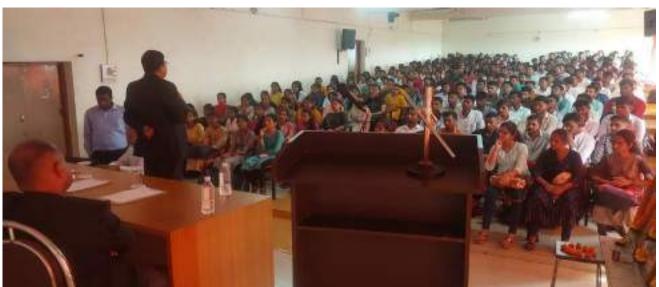

### कार्यशाळेचे उदघाटन

कार्यक्रमाचे अध्यक्ष

प्रो.डॉ.पी.एस.चिकुर्डेकर प्र.प्राचार्य,य.च.वारणा महाविद्यालय,वारणानगर.

स्वागत व प्रास्ताविक

- प्रा. डॉ. आर.एस. पांडव समन्वयक,अग्रणी महाविद्यालय कार्यशाळा

> सत्र एक -

वारणानगर : येथील कार्यशाळेत बोलताना प्राचार्य डॉ. ताम्हणकर. शेजारी प्राचार्य डॉ. चिकुडेंकर डॉ. पांडव आदी.

अध्यक्षस्थानी होते. वाएणा विभाग शिक्षण मंडळाचे अध्यक्ष आमदार डॉ. विनय कोरे, प्रशासकीय अधिकारी प्रा. डॉ. वासंती रासम यांनी कार्यशाळेस शुभेच्छा दिल्या. पन्हाळा, गगनवाबडा, करवीर, शाहूबाडी तालुक्यातील १४ महाविद्यालयांतील २५० हून अधिक प्राध्यापक आणि विद्यायी उपस्थित