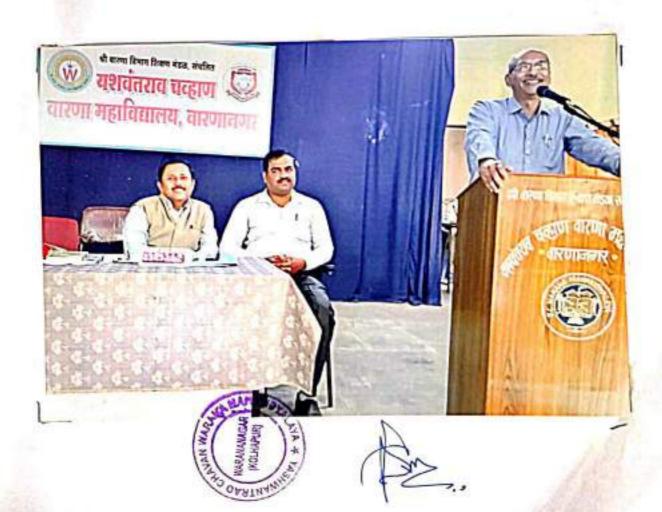

Chairman of the Event: Prof. Dr. Prakash Chikurdekar, I/c Principal, Y. C. Warana Mahavidyalaya, Warananagar.

IQAC CO-Ordinator: Dr. Sudhakar S. Khot, Dept. of Botany, Y. C. W. M., Warananagar.

### **Keynote Speaker:**

Mr. Kartikaya Pansare TAG Team, SSHCL, Pune

Mr. Milind Karnik Centre Head, SSHCL, Pune

Welcome and Introduction: Mr. Satyanarayan M. Arde, Assist. Prof., Dept. of Chem., Y. C. W. M., Warananagar.

Vote of Thanks: Mr. Rohit B. Basnaik, Assist. Prof., Dept. of Commerce, Y. C. W. M., Warananagar.

Date and Time: 29<sup>th</sup> November, 2022, 10:30am Venue: Cultural Hall

Shree Warana Vibhag Shikshan Mandal's