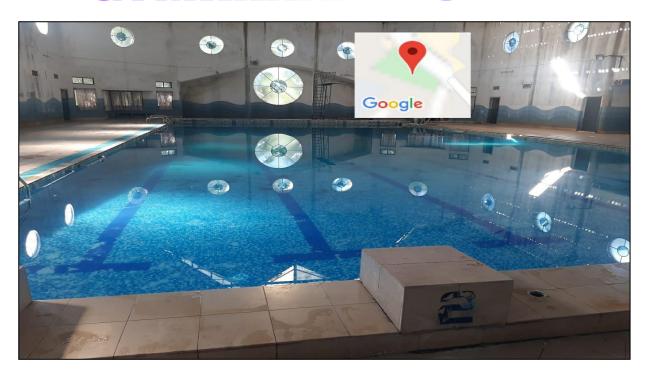

## GYMKHANA FACILITY

**Swimming Pool** 

#### **Cricket**

hurdles

Kabaddi

**Table Tennis** 

**Badminton** 

**Swimming Tank** 

Running

**Long Jump** 