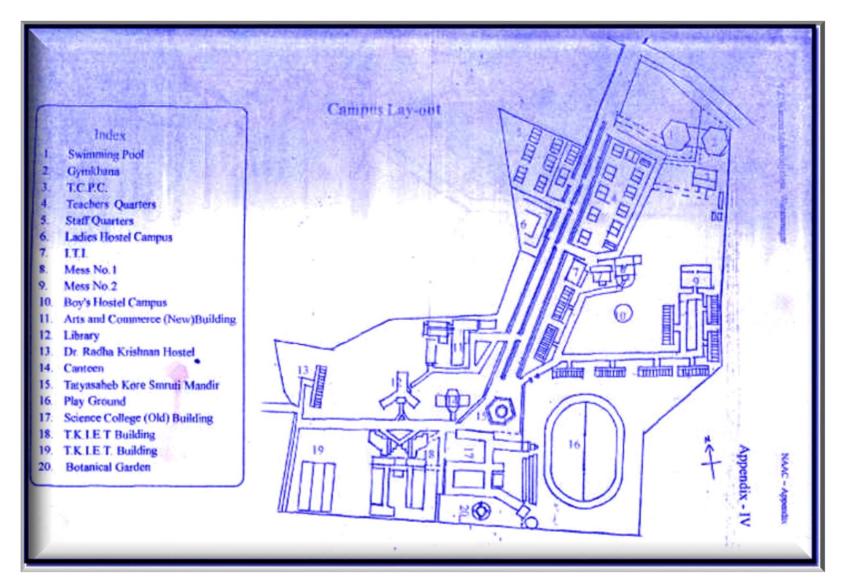

# **COLLEGE AT GLANCE**

| Date of Establishment      | 15 <sup>th</sup> June, 1964   |
|----------------------------|-------------------------------|
| UGC Recognitions Under 2 F | March 1967                    |
| 12 B                       | June, 1972                    |
| Permanent Affiliation      | December 2002                 |
|                            |                               |
| Campus Area                | 77.16 Acres                   |
| Campus Area  Built-up Area | 77.16 Acres<br>5996.15 Sq. M. |
|                            |                               |

### **CAMPUS MAP**



### **MASTER PLAN**



- 2. Class Room
- 3. Class Room
- 4. Class Room
- 5. Class Room
- 6. Class Room
- 7. Class Room
- 8. Horticulture Lab
- 9. Dairy Technology Lab
- 10. Class Room
- 11. Class Room

- 12. Class Room
- 13. Class Room
- 14. B.E.d.Staff Room
- 15. B.Ed.Office
- 16 To 19, Class Room
- 20. Cultural Hall
- A Principal Cabin
- B Office
- C. Open Passage
- D Ladies Room
- E Staff Room



#### Index

- 21 To 29 Class Room
- 30. Geography Lab. 1
- 31. Geography Lab. 2
- 32 To 37 Class Room
- 38. B.Ed Library
- 39 To 42 Class Room
- 43. IT Lob

### **MASTER PLAN**

27. Staff Room



Index

1. warene Bank

- 1. Physics Store Index
  2. Dark Room
- 3. Semi Dark Room
- 4. Physics Laboratory
- 5.HOD's Cabin (Physics)
- 6. Staff Room
- 7. Physics Staff Room

- 8. Mathematics Staff Ro