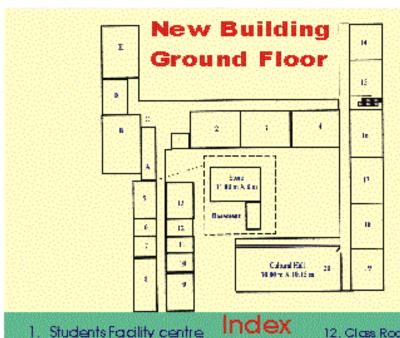

### **MASTER PLAN**

- 2. Class Room
- 3. Class Room
- 4. Class Room
- 5. Class Room
- 6. Class Room
- 7. Class Room
- 8. Horticulture Lab
- 9. Dairy Technology Lab
- 10. Class Room
- 11. Class Room

- 12. Class Room
- 13. Class Room
- 14. B.E.d.Staff Room
- 15. B.Ed.Office
- 16 To 19, Class Room
- 20. Cultural Hall
- A Principal Cabin
- B Office
- C. Open Passage
- D Ladies Room
- E Staff Room

#### Index

- 21 To 29 Class Room
- 30. Geography Lab. 1
- 31. Geography Lab. 2
- 32 To 37 Class Room
- 38. B.Ed Library
- 39 To 42 Class Room
- 43. IT Lob